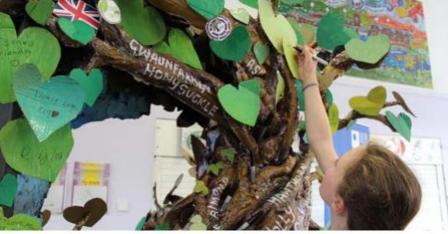

#### The process

#### Stages

- 1) Sharing: Mapping of individual and collective assets.
- 2) Connecting: Identifying common/ complementary values & objectives.
- **3) Framing**: Exploring how existing or new activities can build on previously identified assets.
- 4) **Cascading**: Developing a strategy to progress ideas with more partners and/ or funders.